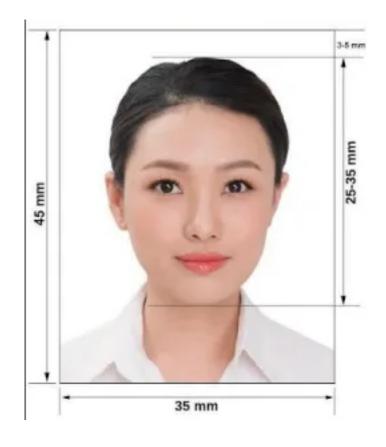

## **Photo** Guidelines

2 recent camera clicked colored photographs (mobile clicked photo/selfies not acceptable) as per specs (35 mm wide by 45 mm high without border and taken within the last 3 months; taken full face without headgear, unless the applicant habitually wears a headgear in accordance with his/her religious or racial custom but the headgear must not hide the applicant's features. The facial image must be between 25 mm and 35 mm from chin to crown; taken against a plain white background with matt or semi-matt finish) One photo pasted on visa from 14A and should be cross signed by the applicant.